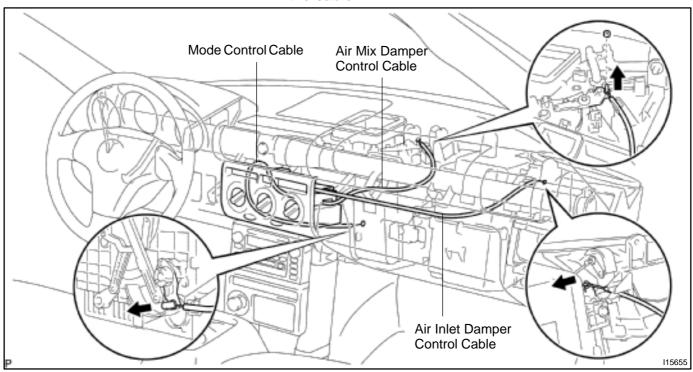

AC2HF-02



## REMOVAL

- 1. REMOVE CENTER CLUSTER FINISH PANEL
- (a) Remove the 4 knobs.
- (b) Remove the 2 screws.
- (c) Using a screwdriver, remove the center cluster finish panel.

## HINT:

Tape the screwdriver tip before use.

- (d) Disconnect the clock connector from the clock.
- (e) Remove the center cluster finish panel.
- 2. REMOVE GLOVE COMPARTMENT DOOR
- 3. DISCONNECT HEATER CONTROL CABLES

## NOTICE:

When the cables are disconnected, be careful not to bend the cable.





## 4. REMOVE HEATER CONTROL ASSEMBLY

Remove the 4 screws and control assembly, then disconnect the 2 connectors.

2000 MR2 (RM760U)

Author: Date: 1371