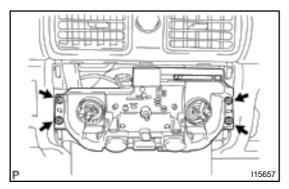

## 4. REMOVE HEATER CONTROL ASSEMBLY

Remove the 4 screws and control assembly, then disconnect the 2 connectors.

2000 MR2 (RM760U)

Author: Date: 1371