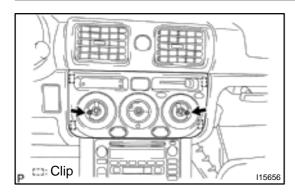

## REMOVAL

- 1. REMOVE CENTER CLUSTER FINISH PANEL
- (a) Remove the 4 knobs.
- (b) Remove the 2 screws.
- (c) Using a screwdriver, remove the center cluster finish panel.

## HINT:

Tape the screwdriver tip before use.

- (d) Disconnect the clock connector from the clock.
- (e) Remove the center cluster finish panel.
- 2. REMOVE GLOVE COMPARTMENT DOOR
- 3. DISCONNECT HEATER CONTROL CABLES